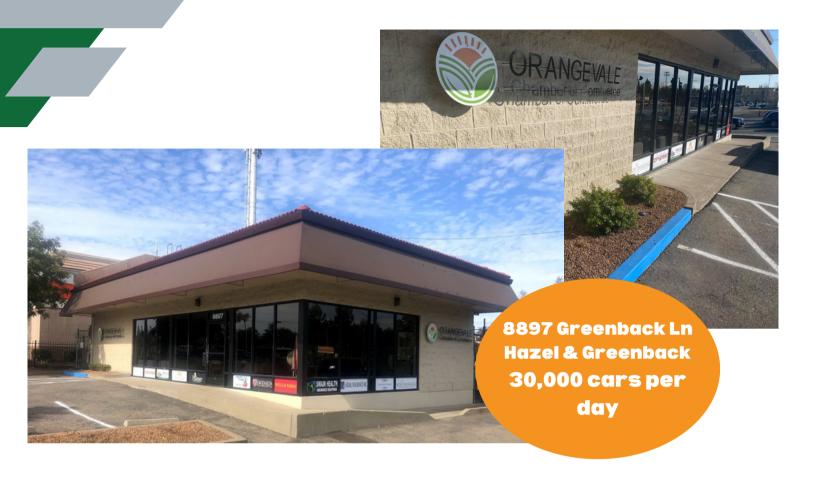

#### Marketing Benefits

- Brand alignment with trusted community organizations
- Prominent storefront signage at Greenback & Hazel
- Sponsorship and signage of Orangevale Food Bank and Farm
- Logo placement on regular Chamber email newsletters (10,000+ subscribers)
- Logo placement in monthly Community Foundation email newsletters (8,000+ subscribers)
- Logo placement as "Chairman's Circle" on FIVE high profile, high traffic community websites: Food Bank, FB Farm, HART, Chamber, Community Foundation (over 3,000 unique monthly visitors)
- Special perks early access to FT Dinner tickets, discount/drinks at Farmers Market, etc.
- \$500 Credit toward Chamber event sponsorship
- Premium profile business listing on orangevalechamber.com